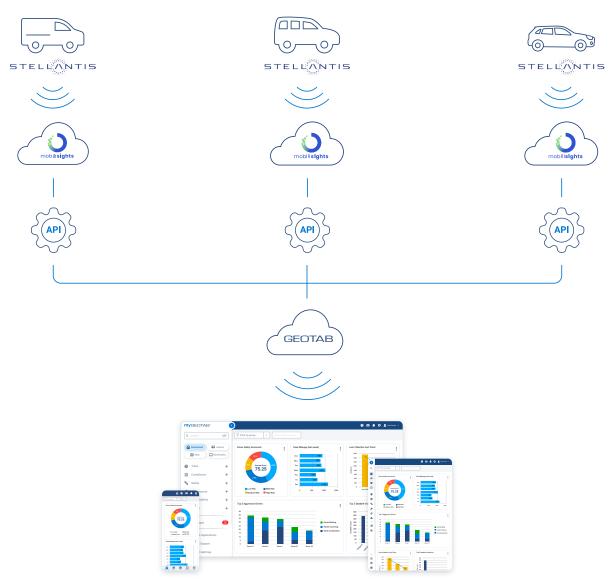

# Geotab now offers a unique and expandable open telematics platform for Stellantis Group vehicles.

Factory-installed telematics on Stellantis Group<sup>1</sup>, <sup>2</sup> vehicles enables seamless vehicle data integration from Mobilisights servers into MyGeotab™, Geotab's fleet management platform. Fleet owners can view rich, high-quality data insights, such as vehicle location, speed, trip distance, electric vehicle charging status<sup>2</sup> and more on one consolidated platform. Plus, you can set up automatic warnings to notify about vehicle health,

#### Integrated fleet management

Stellantis Group vehicle data from Mobilisights is funneled to MyGeotab for actionable insights on one integrated platform.